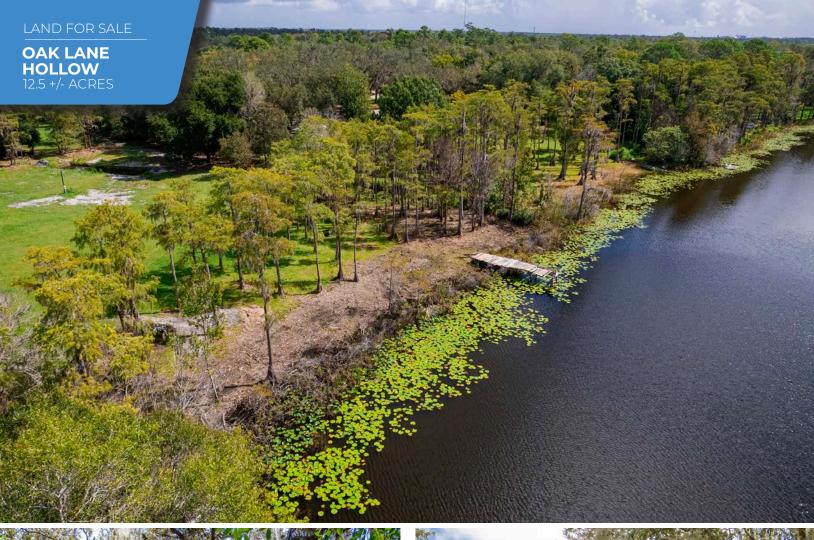

## OAK HOLLOW LANE

**\$2,201,500** \$175k/ACRE

SIZE

5805 Oak Hollow Lane Oviedo, FL 32765 Seminole County 12.5 +/- acres

- · One mile to 417/426 Interchange ease of access to Central Florida
- · Publix, Walmart, and other major retailers in immediate proximity
- · Downtown Orlando only 20 minutes from property
- · Historic Downtown Oviedo within 10 minutues
- Luxurious Winter Park only 15 minutes away
- · Seminole County school system

This property features approximately 215' of lake frontage (the lake is not named).