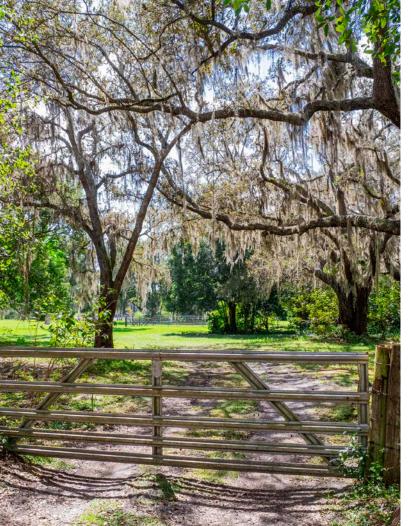

## OAK HOLLOW LANE

**\$2,201,500** \$175k/ACRE

SIZE

5805 Oak Hollow Lane Oviedo, FL 32765 Seminole County 12.5 +/- acres

- · One mile to 417/426 Interchange ease of access to Central Florida
- · Publix, Walmart, and other major retailers in immediate proximity
- · Downtown Orlando only 20 minutes from property
- · Historic Downtown Oviedo within 10 minutues
- Luxurious Winter Park only 15 minutes away
- · Seminole County school system

This property features approximately 215' of lake frontage (the lake is not named).