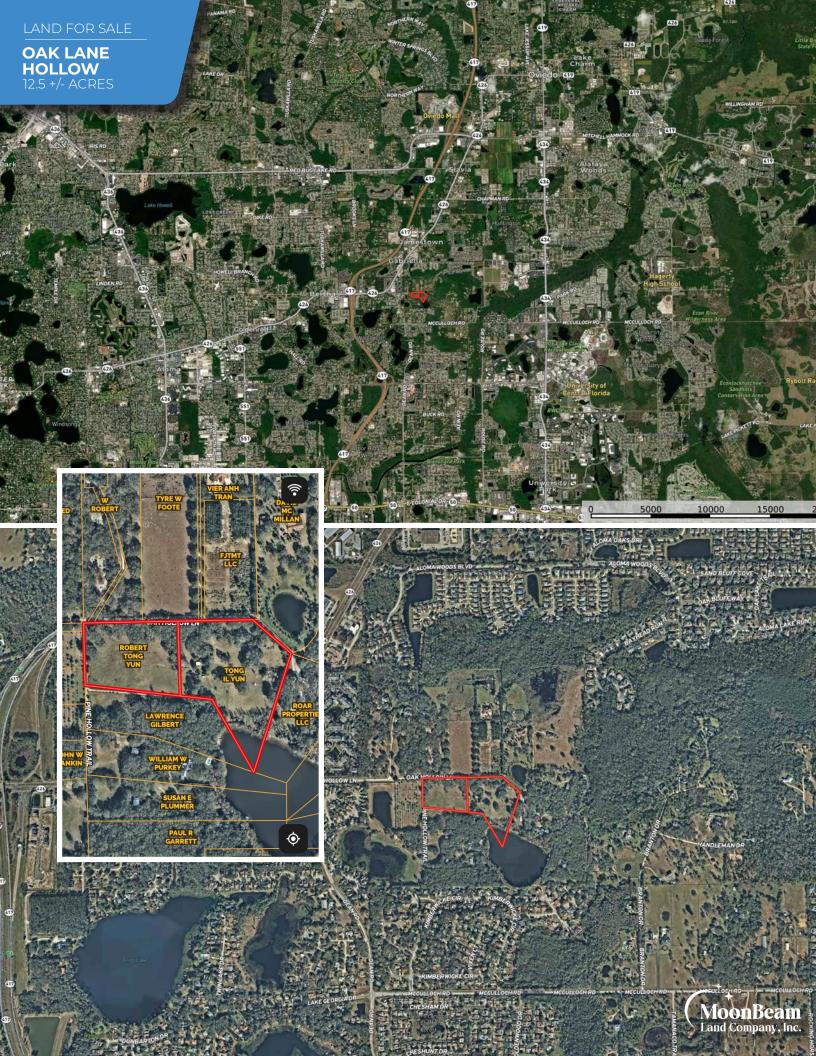

## OAK HOLLOW LANE

**\$2,201,500** \$175k/ACRE

SIZE

5805 Oak Hollow Lane Oviedo, FL 32765 Seminole County 12.5 +/- acres

- · One mile to 417/426 Interchange ease of access to Central Florida
- · Publix, Walmart, and other major retailers in immediate proximity
- · Downtown Orlando only 20 minutes from property
- · Historic Downtown Oviedo within 10 minutues
- Luxurious Winter Park only 15 minutes away
- · Seminole County school system

## FLU/ZONING/DEED RESTRICTED

This property is low density residential/agricultural. However, the current deed restriction limits property to 2 homesites (1 unit/5 acres).