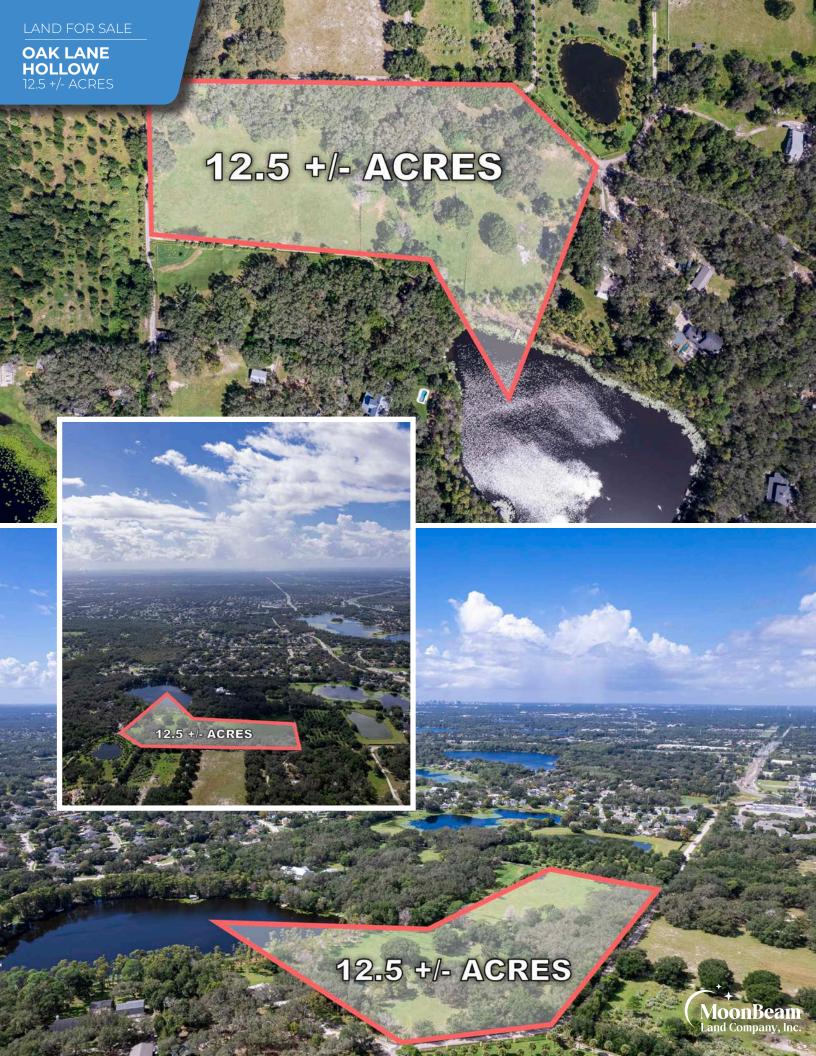

## OAK HOLLOW LANE

**\$2,201,500** \$175k/ACRE

SIZE

5805 Oak Hollow Lane Oviedo, FL 32765 Seminole County 12.5 +/- acres

- · One mile to 417/426 Interchange ease of access to Central Florida
- · Publix, Walmart, and other major retailers in immediate proximity
- · Downtown Orlando only 20 minutes from property
- · Historic Downtown Oviedo within 10 minutues
- Luxurious Winter Park only 15 minutes away
- · Seminole County school system

This property features approximately 215' of lake frontage (the lake is not named).

## FLU/ZONING/DEED RESTRICTED

This property is low density residential/agricultural. However, the current deed restriction limits property to 2 homesites (1 unit/5 acres).