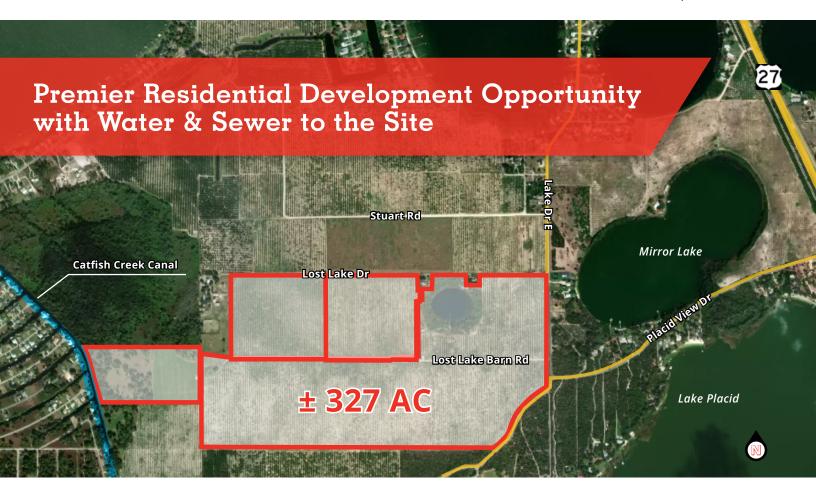

# Lost Lake Groves

Sale Price: \$9,500,000

300 Lost Lake Barn Road Lake Placid, FL 33852

Land area ±327 acres (approximately 95% uplands)

1,008 Potential units (4 gross units per acre/ 3 net units per acre)

Multiple residential development opportunities

Surrounded by lakes with excellent elevation

Located in Highlands County, Lake Placid, Florida

Approximately 1.5 hours to Orlando, Tampa, Fort Myers and West Palm

#### ±327 Acres of Land For Sale