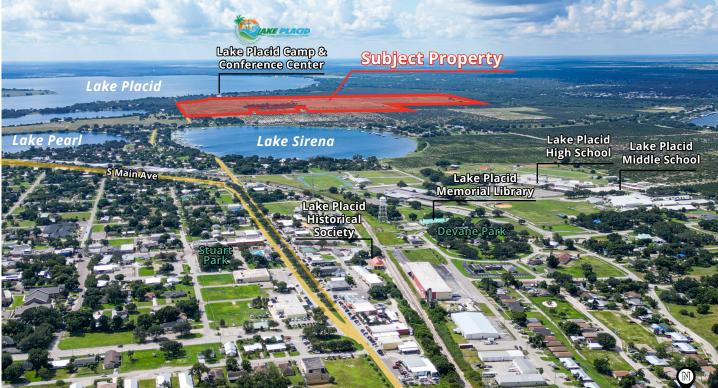

Multiple residential development opportunities

Surrounded by lakes with excellent elevation

Located in Highlands County, Lake Placid, Florida

Approximately 1.5 hours to Orlando, Tampa, Fort Myers and West Palm

#### 300 Lost Lake Barn Rd, Lake Placid, FL