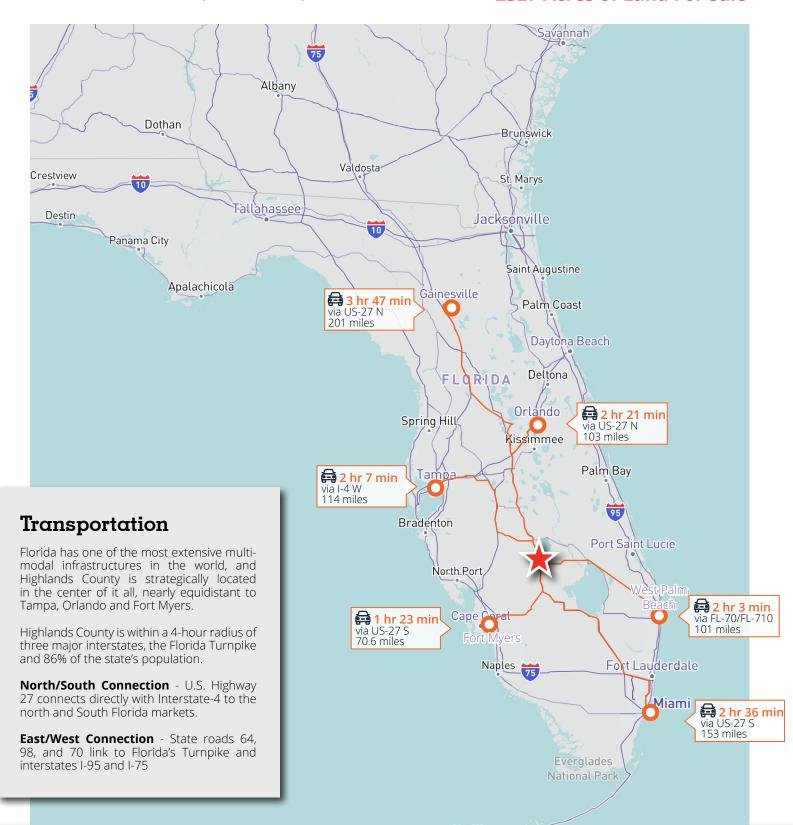

Multiple residential development opportunities

Surrounded by lakes with excellent elevation

Located in Highlands County, Lake Placid, Florida

Approximately 1.5 hours to Orlando, Tampa, Fort Myers and West Palm