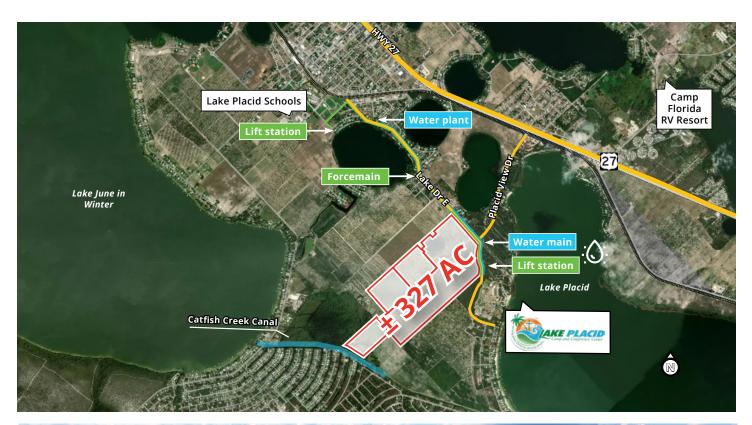

# Lost Lake Groves

Sale Price: \$9,500,000

300 Lost Lake Barn Road Lake Placid, FL 33852

Land area ±327 acres (approximately 95% uplands)

1,008 Potential units (4 gross units per acre/ 3 net units per acre)

Multiple residential development opportunities

Surrounded by lakes with excellent elevation

Located in Highlands County, Lake Placid, Florida

Approximately 1.5 hours to Orlando, Tampa, Fort Myers and West Palm

**NO** impact fees in Lake Placid or Highlands County